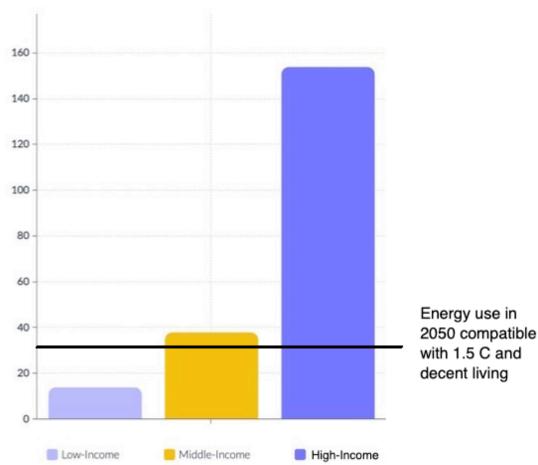

### Can Less Be More?

Prof. Dr. Jason Hickel

Professor Autonomous University of Barcelona



# Our present trajectory



Current *policies* have us on track for 3.2 degrees Celsius (IPCC)

# Climate is not the only crisis we face...



## Global resource use

# ...*the* major driver of ecological breakdown.



Rich countries must dramatically reduce excess resource use.





**1990 2008** 

# Rich countries must dramatically reduce excess energy use.



#### Energy Use of Nations (gj/cap)



The rich countries of the global North are responsible for 92% of excess emissions. Responsibility for climate breakdown



## FINANCIAL TIMES "Green growt





X - inadequate

X - inadequate

X - inadequate