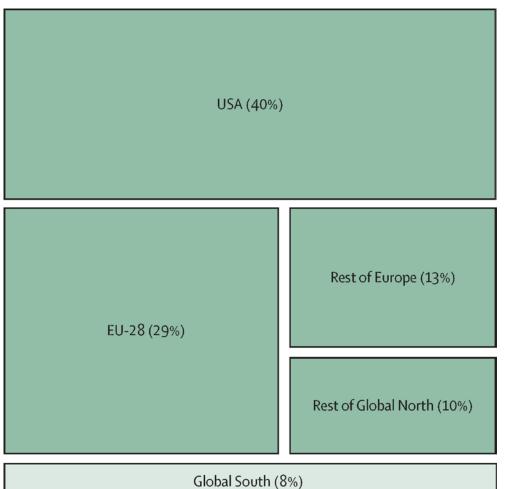

#### Energy Use of Nations (gj/cap)

The rich countries of the global North are responsible for 92% of excess emissions. Responsibility for climate breakdown