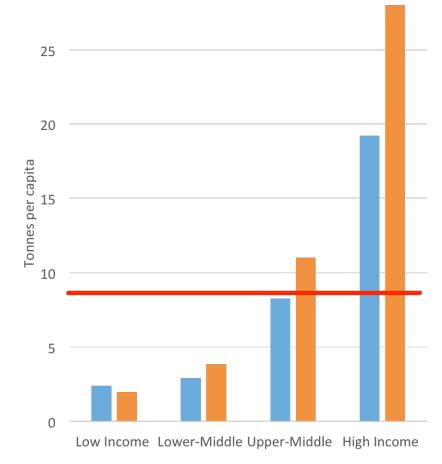

# ...*the* major driver of ecological breakdown.

Rich countries must dramatically reduce excess resource use.

**1990 2008** 