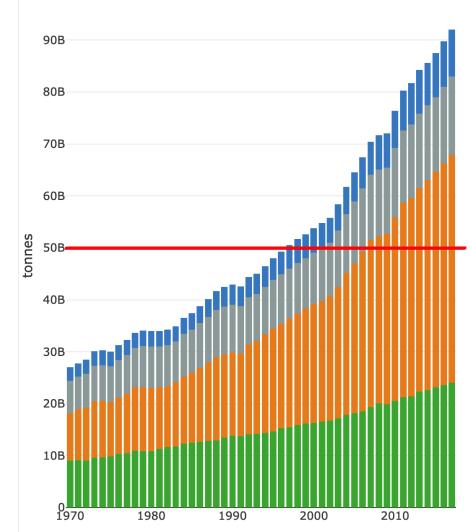

## Global resource use

# ...*the* major driver of ecological breakdown.

Rich countries must dramatically reduce excess resource use.

**1990 2008** 