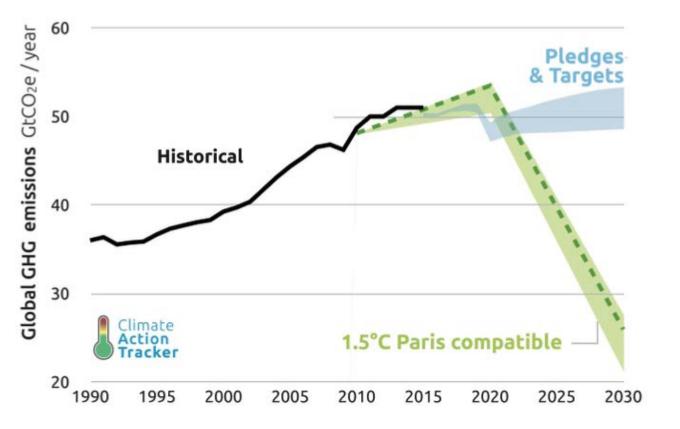

# Our present trajectory

Current *policies* have us on track for 3.2 degrees Celsius (IPCC)