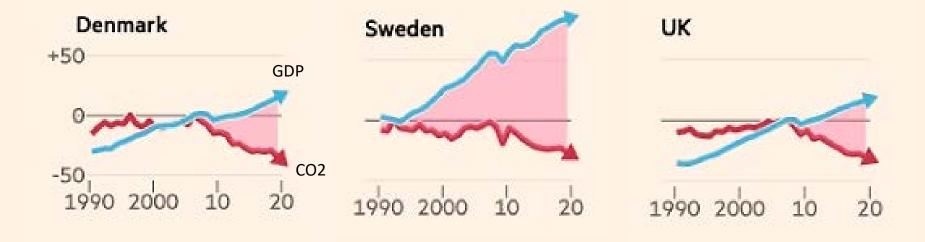

### Can Less Be More?

Prof. Dr. Jason Hickel

Professor Autonomous University of Barcelona



# Our present trajectory



Current *policies* have us on track for 3.2 degrees Celsius (IPCC)

# Climate is not the only crisis we face...



## Global resource use

# ...*the* major driver of ecological breakdown.



Rich countries must dramatically reduce excess resource use.





**1990 2008** 

# Rich countries must dramatically reduce excess energy use.



#### Energy Use of Nations (gj/cap)



The rich countries of the global North are responsible for 92% of excess emissions. Responsibility for climate breakdown



## FINANCIAL TIMES "Green growt





X - inadequate

X - inadequate

X - inadequate