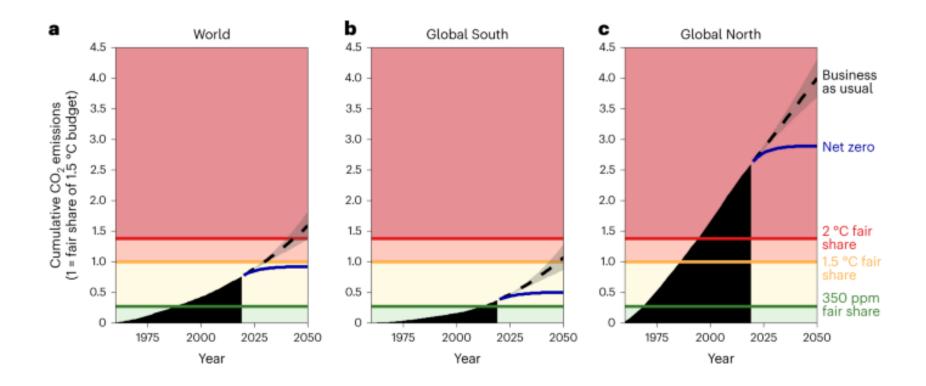

# Our present trajectory

Current *policies* have us on track for 3.2 degrees Celsius (IPCC)

# Climate is not the only crisis we face...